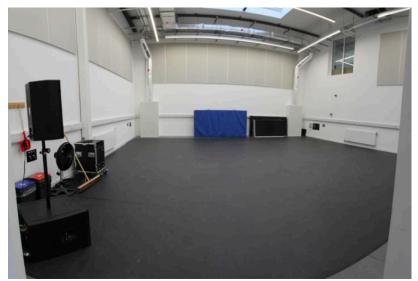

## PLAY ROOM

- Dimensions 10.5m x 11.5m x 6.1>5.2m (pitched roof)
- Chairs
- Tables (180 x 80cm with folding legs)
- Flip Chart
- Power supply: 63/3 phase, 2 x 16a sockets and multiple 13a sockets
- Stereo PA system (inc subs) with small mixer, minijack input.
- Yamaha digital piano with stand and sustain pedal
- 55in TV with HDMI and VGA/minijack/ Apple tv input cables, on wheeled Unicol stand.