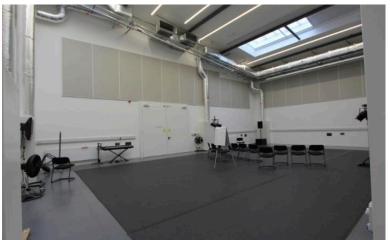

### **BACK ROOM**

- Dimensions 9.5 x 15.5m x 6.1>5.2m (pitched roof)
- Chairs
- Tables (180 x 80cm with folding legs)
- Flip chart
- Power supply: 63/3 phase and multiple 13amp sockets
- Stereo PA system (inc subs) with small mixer, minijack input.
- Yamaha digital piano with stand and sustain pedal
- 55in TV with HDMI and VGA/minijack input cables, on wheeled Unicol stand
- Access through loading dock 2.9x2.9m