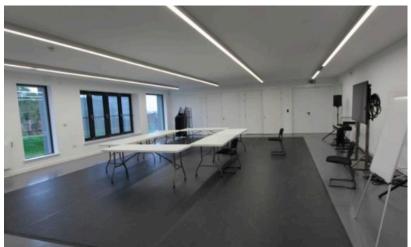

#### **FRONT ROOM**

- Dimensions 13m x 9m x 2.6m
- Chairs
- Tables (180 x 80cm with folding legs)
- Power supply: 32/1 phase, and multiple 13a sockets
- Small PA system with mixer, minijack input.
- Yamaha digital piano with stand and sustain pedal
- 55in TV with HDMI and VGA/minijack input cables, on wheeled Unicol stand
- Sink (in cupboard)