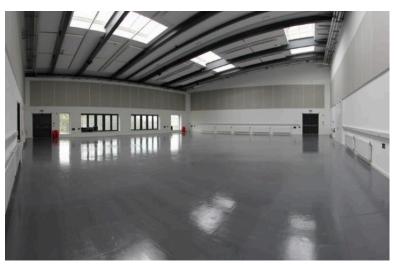

- Dimensions 21 x 19 x 6.1>5.2 (pitched roof)
- Chairs
- Tables (180 x 80cm with folding legs)
- Flip chart
- Power supply: 63/3 phase and multiple 13amp sockets
- Stereo PA system (inc subs) with small mixer, minijack input.
- Yamaha digital piano with stand and sustain pedal
- 55in TV with HDMI and VGA/minijack input cables, on wheeled Unicol stand
- Sink (in cupboard)
- Access through loading dock 2.9x2.9m